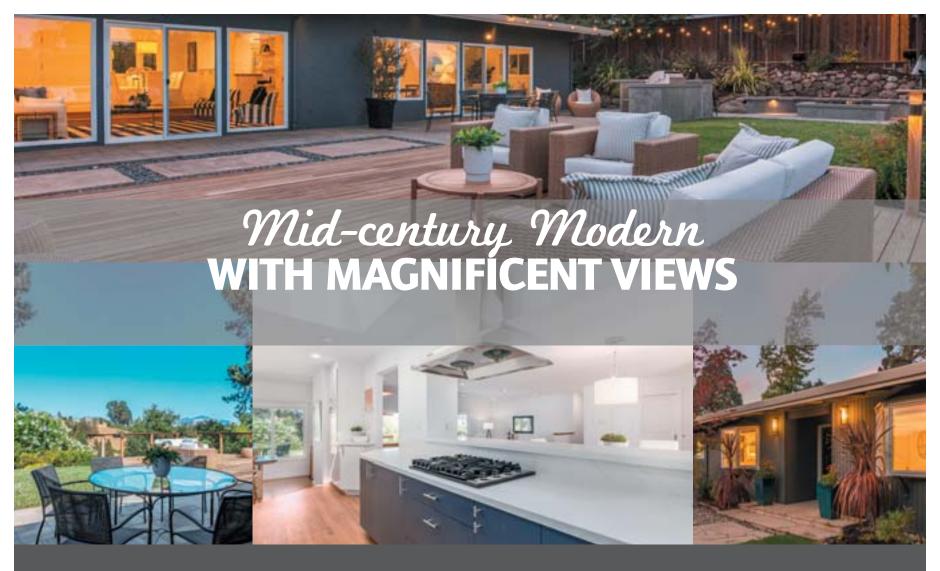

## 116 Scenic Orive, Orinda

Single level living at its finest with spacious living/dining room adjacent to updated kitchen/family with walls of windows and sliding doors to maximize the incredible indoor/outdoor living and sensational views of the rolling hills and Mt. Diablo. This house is all about the indoor/outdoor living with fabulous outdoor entertaining spaces including a new patio with built in BBQ & bar, cozy built in firepit and seating, level lawn & expansive deck with incredible views all accessible and visible from walls of windows and sliding doors from the family, living and primary bedroom.

New patio with built-in BBQ & bar

Amy Rose Smith Village Associates 925.212.3897 amy@amyrosesmith.com www.amyrosesmith.com CalBRE: #01855959

FINDING THE Right FIT

Village

ASSOCIATES

925.254.0505 | It's Village. Of Course.